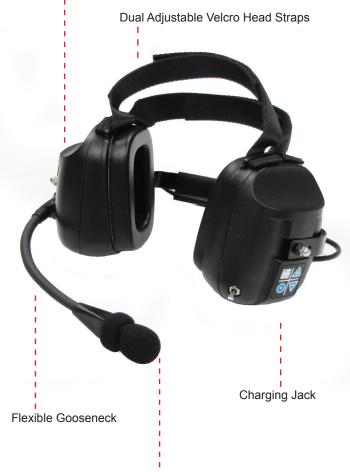

## **Industrial Bluetooth® Communication Headset**

Noise Attenuating Hearing Protection

| COMPONENTS:                              |                            |
|------------------------------------------|----------------------------|
| SED Inc. <sup>®</sup> Hearing Protector: | NRR:                       |
| 24 dB Certified Class "B"                |                            |
| Weight:                                  | 500 grams / 17.6 oz        |
| Receivers (Speakers):                    |                            |
| Frequency Response:                      | 100 to 10,000 Hz           |
| Microphone:                              |                            |
| Туре:                                    | Electret Boom              |
| Style:                                   | Gooseneck w non-reflective |
|                                          | rubber coating             |
| Noise Cancellation:                      | 15 dB                      |
|                                          |                            |

- Bluetooth® V 2.1 + EDR
- 12 hour rechargeable battery
- Electret noise canceling gooseneck boom microphone provides optimal flexibility, allows the wearer to adjust the microphone precisely to their preference.
- · Wind screen eliminates wind noise improving clarity.
- Speaker volume control
- Dual receivers provide a crisp stereo audio response. \*
- SED<sup>®</sup> lightweight noise attenuating earcups provide consistent, comfortable protection and superior sound quality.
- The unique adjustable behind- the-head steel tension band with two fully adjustable Velcro straps provide day long wearing comfort and a secure fit. Optional hard hat helmet mount.
- Soft foam ear cushions or optional gel cushions for cool, maximum comfort.
- Ear cup control plate and toggle switch Power on
- International charging adapter available.
  - \* stereo audio only when used with stereo sound source.