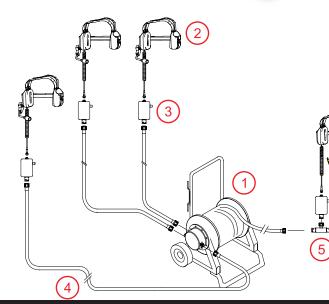

## Portable Heavy Duty COMMUNICATION CABLE REELS

The RESCOM<sup>™</sup> Cable Reel with electrical connection provides personnel with continuous communications.

Connectors at the reel allows three people to connect right at the unit with our integrated junction box. T-connectors can be added to streamline the system for multiple personnel entries (see diagram below). Any person in the line can disconnect at any time without disrupting communications for the rest of the team. Belt anchors allow for hands free operation by securing the cable to the workers' clothing.

## **STORAGE and DEPLOYMENT**

RCC-01/305 - up to 1500' of Communication Cable RCC-02/520 - up to 3000' of Communication Cable

Model RCC-01/305

CABLE REE

Sample Configuration Drawing not to scale.

last edit: August 10, 2009