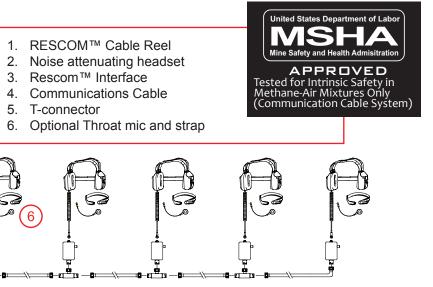

## Portable Heavy Duty COMMUNICATION CABLE REELS

The RESCOM<sup>™</sup> Cable Reel with electrical connection provides personnel with continuous communications.

Connectors at the reel allows three people to connect right at the unit with our integrated junction box. T-connectors can be added to streamline the system for multiple personnel entries (see diagram below). Any person in the line can disconnect at any time without disrupting communications for the rest of the team. Belt anchors allow for hands free operation by securing the cable to the workers' clothing.