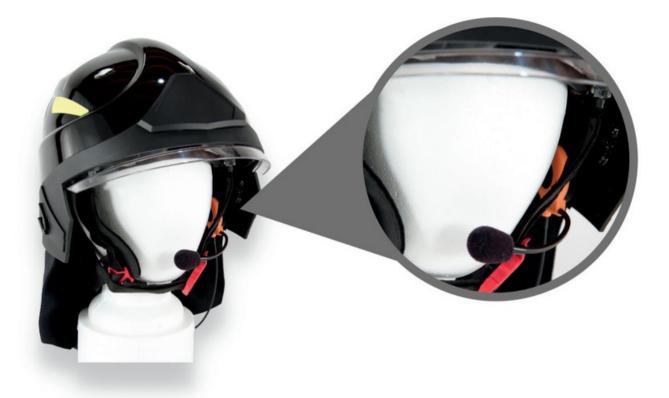

## **HELMET HEADSET**

## HX-A01 with Rosenbauer Heros Titan Pro Helmet HX-B02 available for Pacific F15 Helmet (not shown)

- Helmet Headsets are Intrinsically Safe rated when used with Rescom Elite®
- Helmet Headsets are helmet specific using the built in accessory slot helmet. No mods necessary!
- Excellent, long-lasting wearing comfort
- Sleek, sturdy and durable housing design
- Constructed with tough easy-grip push/pull connectors designed by SED
- Flexible gooseneck arm with positional stability ensures that the arm retains positioning of the microphone
- Equipped with a Noise-cancelling electret boom microphone to enhance voice transmission in noisy environments
- Weight
  - Headset only: 45g
- Certifications